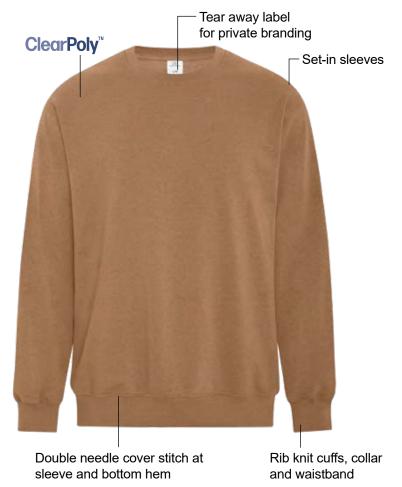

#### **Product Features:**

- 12.8-oz, 50/50 cotton/polyester Tourbillon fleece
- Tourbillon yarn is spun in a circular motion to reduce loose fibers, creating a smooth, clean surface ideal for fine lines and detailed prints.
- Comfort Dry fabric blend offers breathability and wicks moisture away from the skin
- 3-end fleece
- ClearPoly<sup>™</sup> single dye process
- Compacted yarns to minimize shrinkage
- OEKO-TEX® STANDARD 100

## NO PRINTING INSTRUCTIONS NECESSARY!

ATC<sup>™</sup> Earth Wash<sup>™</sup> is a 50/50 Blend! The vintage look and feel of a washed sweatshirt and the ease of printing with no extra steps.

- ✓ NO BASE BLOCKER NEEDED
- ✓ NO PRE-WASHING NECESSARY
- √ NO DYE MIGRATION