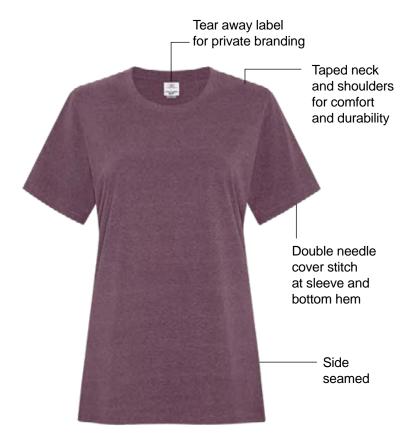

# Earth Wash™ Ladies' Tee ATC6040L

### **Product Features:**

- 9.1-oz, 60/40 cotton/polyester
- Single dye process
- Comfort Dry fabric blend offers breathability and wicks moisture away from skin
- Compacted yarns to minimize shrinkage
- OEKO TEX® STANDARD 100