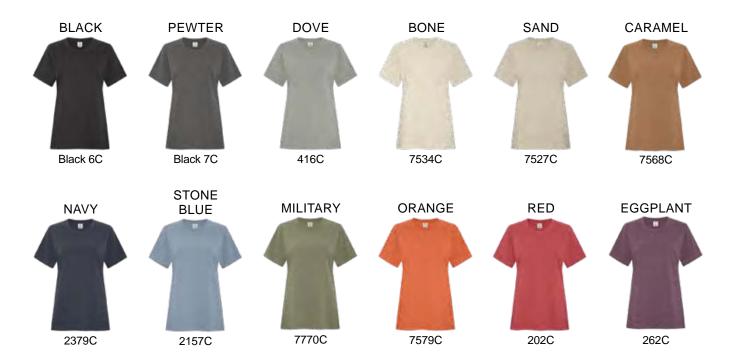

### **Available Colours and PMS Colours**

Textile fabric colours are subject to dye lot variation and will not be exact match to print pantone reference