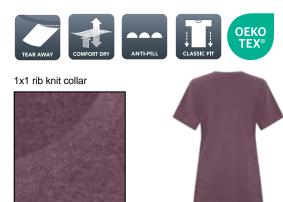

### **Product Features:**

- 9.1-oz, 60/40 cotton/polyester
- Single dye process
- Comfort Dry fabric blend offers breathability and wicks moisture away from skin
- Compacted yarns to minimize shrinkage
- OEKO TEX® STANDARD 100

### NO PRINTING INSTRUCTIONS NECESSARY!

ATC<sup>™</sup> Earth Wash<sup>™</sup> is a 60/40 Blend! The vintage look and feel of a washed tee and the ease of printing with no extra steps.

- ✓ NO BASE BLOCKER NEEDED
- ✓ NO PRE-WASHING NECESSARY
- √ NO DYE MIGRATION