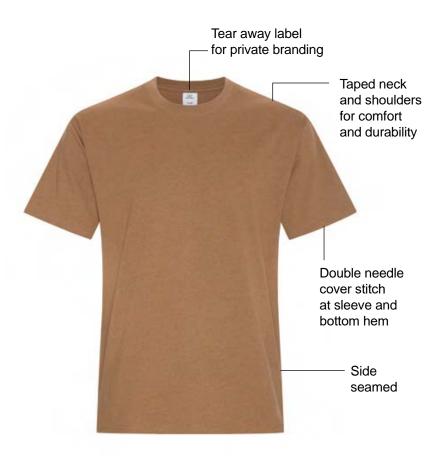

#### **Product Features:**

- 9.1-oz, 60/40 cotton/polyester
- Single dye process
- Comfort Dry fabric blend offers breathability and wicks moisture away from skin
- Compacted yarns to minimize shrinkage
- OEKO TEX<sup>®</sup> STANDARD 100

#### Adult sizes: S-4XL

1x1 rib knit collar