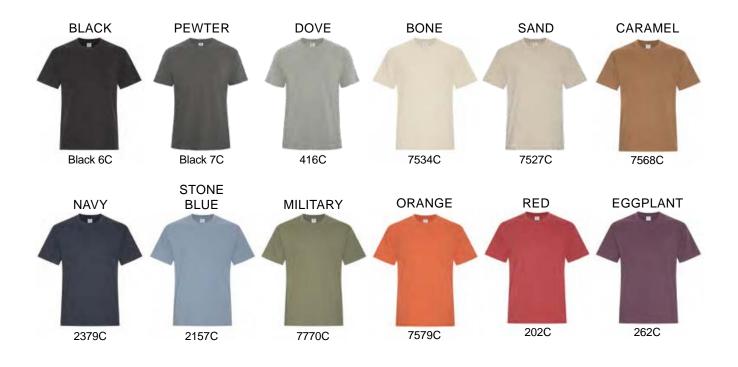

### **Available Colours and PMS Colours**

Textile fabric colours are subject to dye lot variation and will not be exact match to print pantone reference