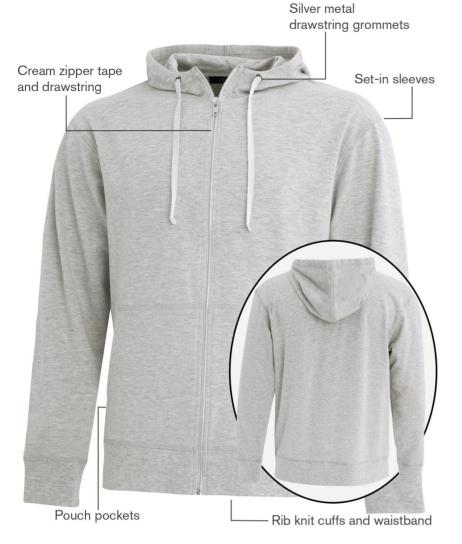

### **Product Features:**

- 8.4-oz, 60/40 cotton/polyester lightweight fleece
- Double lined hood with contrast drawstring
- Combed and ring spun cotton

Adult sizes: XS-4XL