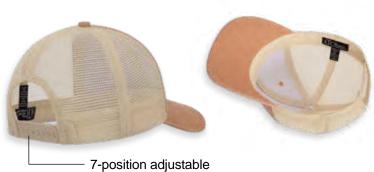

## Hat Measurements

| Size                            | OSFM   |
|---------------------------------|--------|
| Inside circumference            | 57cm   |
| Crown Height (seam to button)   | 16.7cm |
| Bill Length (seam to bill edge) | 6.8cm  |
| Front 2 panel Width             | 18.7cm |