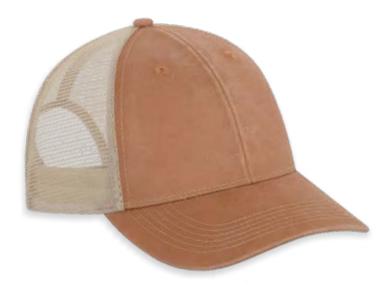

# Pigment Dyed Trucker Cap C1322

#### **Product Features:**

- Front panels: 100% cotton twill

- Mid and back panels: 100% polyester mesh

- 6-panel