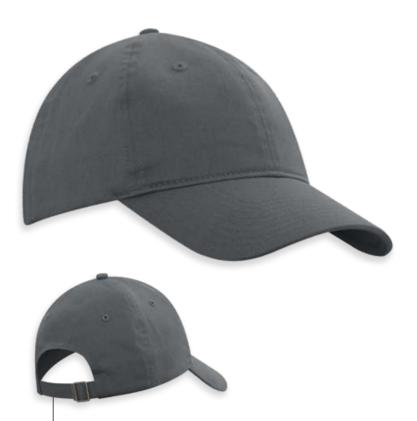

# Everyday Cotton Twill Dad Hat **C1305**

#### **Product Features:**

- 100% cotton twill
- 6-panel

closure

Adjustable buckle

**Available Colours and PMS Colours** 

Textile fabric colours are subject to dye lot variation and will not be exact match to print pantone reference

## C1305 - Everyday Cotton Twill Dad Hat