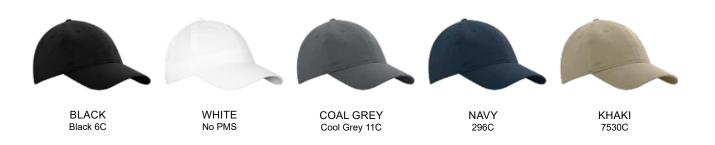

#### **Product Features:**

- 100% cotton twill
- 6-panel

closure

Adjustable buckle

**Available Colours and PMS Colours** 

Textile fabric colours are subject to dye lot variation and will not be exact match to print pantone reference