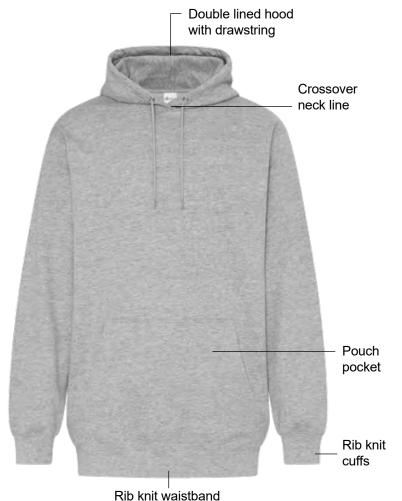

#### **Product Features:**

- 13-oz, 50/50 cotton/polyester fleece
- 3-end fleece
- Compacted yarns to minimize shrinkage

Adult sizes: LT-4XLT

Silver metal drawstring grommets